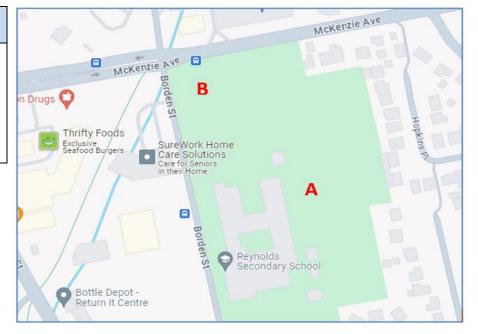

## Victoria All-Fun Slo-Pitch Tournament: Jul 13-14, 2024

|          |           | "A" Division  Average Joes Ship Disturbers Slambuccas Terminal Madness |                  | "B" Division  2-Baggers Basebulls Myra Mad Dogs Venus Pop Fly Traps |               |
|----------|-----------|------------------------------------------------------------------------|------------------|---------------------------------------------------------------------|---------------|
| Date     | Game Time | Reynolds Field "A'                                                     |                  | Reynolds Field "B"                                                  |               |
| Saturday | 8:30 AM   | Slambuccas                                                             | Average Joes     | Venus Pop Fly Traps                                                 | Basebulls     |
|          | 10:00 AM  | Slambuccas                                                             | Terminal Madness | Venus Pop Fly Traps                                                 | Myra Mad Dogs |
|          | 11:30 AM  | Terminal Madness                                                       | Ship Disturbers  | Myra Mad Dogs                                                       | 2-Baggers     |
|          | 1:00 PM   | Ship Disturbers                                                        | Average Joes     | 2-Baggers                                                           | Basebulls     |
|          | 2:30 PM   | Terminal Madness                                                       | Average Joes     | Myra Mad Dogs                                                       | Basebulls     |
|          | 4:00 PM   | Slambuccas                                                             | Ship Disturbers  | Venus Pop Fly Traps                                                 | 2-Baggers     |
| Sunday   | 8:30 AM   | Terminal Madness                                                       | Ship Disturbers  | Myra Mad Dogs                                                       | 2-Baggers     |
|          | 10:00 AM  | Slambuccas                                                             | Average Joes     | Venus Pop Fly Traps                                                 | Basebulls     |
|          | 11:30 AM  | lunch time!                                                            |                  |                                                                     |               |
|          | 12:00 PM  |                                                                        | A semis          |                                                                     | A semis       |
|          | 1:30 PM   |                                                                        | B semis          |                                                                     | B semis       |
|          | 3:00 PM   |                                                                        | A finals         |                                                                     | B finals      |
|          | 4:30 PM   | Awards and Prizes                                                      |                  |                                                                     |               |