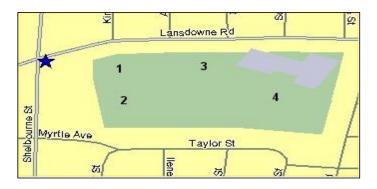

## Ice-Breaker Schedule: Saturday, May 11th 2024

| Saturday | Game Time | Field: Lansdowne #1 |                   | Field: Lansdowne #2 |                   |
|----------|-----------|---------------------|-------------------|---------------------|-------------------|
| May 11   | 9:30 AM   | Slambuccas          | Myra Mad Dogs     | Average Joes        | 2 Baggers         |
|          | 11:00 AM  | Slambuccas          | Ship Disturbers   | Average Joes        | Tax-Manian Devils |
|          | 12:30 PM  | Myra Mad Dogs       | Tax-Manian Devils | Terminal Madness    | Ship Disturbers   |
|          | 2:00 PM   | Terminal Madness    | 2 Baggers         | Myra Mad Dogs       | Average Joes      |
|          | 3:30 PM   | Slambuccas          | Tax-Manian Devils |                     |                   |