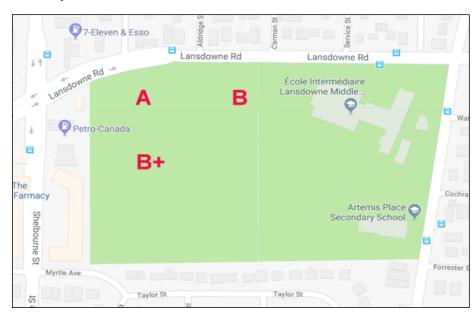

## Victoria All-Fun Slo-Pitch Tournament: Jul 15-16, 2023

|              |           | "A" Division  Average Joes  Mammoths  Ship Disturbers  Slambuccas                                                                                                                                                                                                                                                                                                                                                                                                                                                                                                                                                                                                                                                                                                                                                                                                                                                                                                                                                                                                                                                                                                                                                                                                                                                                                                                                                                                                                                                                                                                                                                                                                                                                                                                                                                                                                                                                                                                                                                                                                                                              |                 | "B" Division  2-Baggers Basebulls Myra Mad Dogs Tax Manian Devils Terminal Madness |                  |                  |           |
|--------------|-----------|--------------------------------------------------------------------------------------------------------------------------------------------------------------------------------------------------------------------------------------------------------------------------------------------------------------------------------------------------------------------------------------------------------------------------------------------------------------------------------------------------------------------------------------------------------------------------------------------------------------------------------------------------------------------------------------------------------------------------------------------------------------------------------------------------------------------------------------------------------------------------------------------------------------------------------------------------------------------------------------------------------------------------------------------------------------------------------------------------------------------------------------------------------------------------------------------------------------------------------------------------------------------------------------------------------------------------------------------------------------------------------------------------------------------------------------------------------------------------------------------------------------------------------------------------------------------------------------------------------------------------------------------------------------------------------------------------------------------------------------------------------------------------------------------------------------------------------------------------------------------------------------------------------------------------------------------------------------------------------------------------------------------------------------------------------------------------------------------------------------------------------|-----------------|------------------------------------------------------------------------------------|------------------|------------------|-----------|
| Date         | Game Time | Field "A"                                                                                                                                                                                                                                                                                                                                                                                                                                                                                                                                                                                                                                                                                                                                                                                                                                                                                                                                                                                                                                                                                                                                                                                                                                                                                                                                                                                                                                                                                                                                                                                                                                                                                                                                                                                                                                                                                                                                                                                                                                                                                                                      |                 | Field "B"                                                                          |                  | Field "B+"       |           |
| Saturday     | 8:30 AM   | Average Joes                                                                                                                                                                                                                                                                                                                                                                                                                                                                                                                                                                                                                                                                                                                                                                                                                                                                                                                                                                                                                                                                                                                                                                                                                                                                                                                                                                                                                                                                                                                                                                                                                                                                                                                                                                                                                                                                                                                                                                                                                                                                                                                   | Ship Disturbers | 2-Baggers                                                                          | Myra Mad Dogs    | Terminal Madness | Basebulls |
|              | 10:00 AM  | Average Joes                                                                                                                                                                                                                                                                                                                                                                                                                                                                                                                                                                                                                                                                                                                                                                                                                                                                                                                                                                                                                                                                                                                                                                                                                                                                                                                                                                                                                                                                                                                                                                                                                                                                                                                                                                                                                                                                                                                                                                                                                                                                                                                   | Mammoths        | Tax Manian Devils                                                                  | Myra Mad Dogs    |                  |           |
|              | 11:30 AM  | Mammoths                                                                                                                                                                                                                                                                                                                                                                                                                                                                                                                                                                                                                                                                                                                                                                                                                                                                                                                                                                                                                                                                                                                                                                                                                                                                                                                                                                                                                                                                                                                                                                                                                                                                                                                                                                                                                                                                                                                                                                                                                                                                                                                       | Slambuccas      | Tax Manian Devils                                                                  | Basebulls        | Terminal Madness | 2-Baggers |
|              | 1:00 PM   | Slambuccas                                                                                                                                                                                                                                                                                                                                                                                                                                                                                                                                                                                                                                                                                                                                                                                                                                                                                                                                                                                                                                                                                                                                                                                                                                                                                                                                                                                                                                                                                                                                                                                                                                                                                                                                                                                                                                                                                                                                                                                                                                                                                                                     | Ship Disturbers | Myra Mad Dogs                                                                      | Basebulls        |                  |           |
|              |           | Mammoths                                                                                                                                                                                                                                                                                                                                                                                                                                                                                                                                                                                                                                                                                                                                                                                                                                                                                                                                                                                                                                                                                                                                                                                                                                                                                                                                                                                                                                                                                                                                                                                                                                                                                                                                                                                                                                                                                                                                                                                                                                                                                                                       | Ship Disturbers | Tax Manian Devils                                                                  | Terminal Madness |                  |           |
|              | 4:00 PM   | Average Joes                                                                                                                                                                                                                                                                                                                                                                                                                                                                                                                                                                                                                                                                                                                                                                                                                                                                                                                                                                                                                                                                                                                                                                                                                                                                                                                                                                                                                                                                                                                                                                                                                                                                                                                                                                                                                                                                                                                                                                                                                                                                                                                   | Slambuccas      | Tax Manian Devils                                                                  | 2-Baggers        |                  |           |
| Sunday       | 8:30 AM   | Mammoths                                                                                                                                                                                                                                                                                                                                                                                                                                                                                                                                                                                                                                                                                                                                                                                                                                                                                                                                                                                                                                                                                                                                                                                                                                                                                                                                                                                                                                                                                                                                                                                                                                                                                                                                                                                                                                                                                                                                                                                                                                                                                                                       | Slambuccas      | Myra Mad Dogs                                                                      | Terminal Madness |                  |           |
|              |           | Average Joes                                                                                                                                                                                                                                                                                                                                                                                                                                                                                                                                                                                                                                                                                                                                                                                                                                                                                                                                                                                                                                                                                                                                                                                                                                                                                                                                                                                                                                                                                                                                                                                                                                                                                                                                                                                                                                                                                                                                                                                                                                                                                                                   | Ship Disturbers | Basebulls                                                                          | 2-Baggers        |                  |           |
|              | 11:30 AM  | , and the second | lunch t         | ime!                                                                               | 00               |                  |           |
|              | 12:00 PM  |                                                                                                                                                                                                                                                                                                                                                                                                                                                                                                                                                                                                                                                                                                                                                                                                                                                                                                                                                                                                                                                                                                                                                                                                                                                                                                                                                                                                                                                                                                                                                                                                                                                                                                                                                                                                                                                                                                                                                                                                                                                                                                                                | A semis         |                                                                                    | A semis          |                  |           |
|              | 1:30 PM   |                                                                                                                                                                                                                                                                                                                                                                                                                                                                                                                                                                                                                                                                                                                                                                                                                                                                                                                                                                                                                                                                                                                                                                                                                                                                                                                                                                                                                                                                                                                                                                                                                                                                                                                                                                                                                                                                                                                                                                                                                                                                                                                                | B semis         |                                                                                    | B semis          |                  |           |
|              | 3:00 PM   |                                                                                                                                                                                                                                                                                                                                                                                                                                                                                                                                                                                                                                                                                                                                                                                                                                                                                                                                                                                                                                                                                                                                                                                                                                                                                                                                                                                                                                                                                                                                                                                                                                                                                                                                                                                                                                                                                                                                                                                                                                                                                                                                | A finals        |                                                                                    | B finals         |                  |           |
| 4:30 PM Awar |           |                                                                                                                                                                                                                                                                                                                                                                                                                                                                                                                                                                                                                                                                                                                                                                                                                                                                                                                                                                                                                                                                                                                                                                                                                                                                                                                                                                                                                                                                                                                                                                                                                                                                                                                                                                                                                                                                                                                                                                                                                                                                                                                                | Awards and      | nd Prizes                                                                          |                  |                  |           |